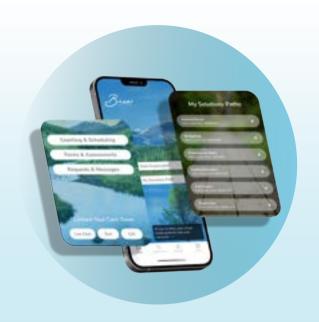

# EFFORTLESS ACCESS TO EXPERT COACHING AND MENTAL HEALTH SUPPORT

## DISCOVER THE POWER OF THE BREE HEALTH APP

Take control of your mental health and well-being with the Bree Health App—your all-in-one solution for personalized, barrier-free access to essential support services. Whether you're managing stress, seeking mental health guidance, or navigating life's everyday challenges, our app is designed to make care effortless, accessible, and personalized to your needs.