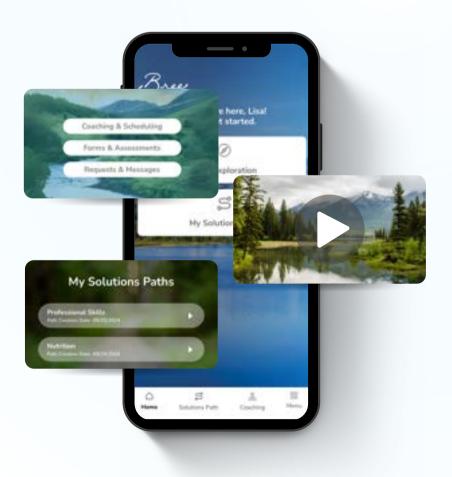

#### **Certified Life Coaching** & Counseling

Access to Certified Life Coaching & Counseling for a variety of personal and professional needs, including managing stress, career growth, relationship challenges, and family matters.

**Solutions Paths** 

Get personalized Solutions Paths with stepby-step guidance, tools, and resources that adapt to your needs, providing continuous support to reach your goals.

**Legal & Financial Resources** 