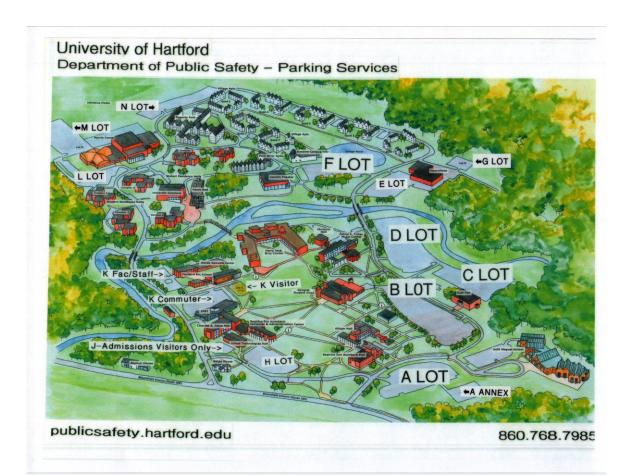

## **Interns – Summer 2024**

**LOT ASSIGNMENT: C Lot, D Lot, E Lot or N Lot** 

**BUILDING LOCATION: Resident Dorms** 

PARKING IS NOT ALLOWED IN F LOT OR VILLAGE DORM LOTS. PLEASE ONLY PARK IN LOTS NOTED ABOVE.