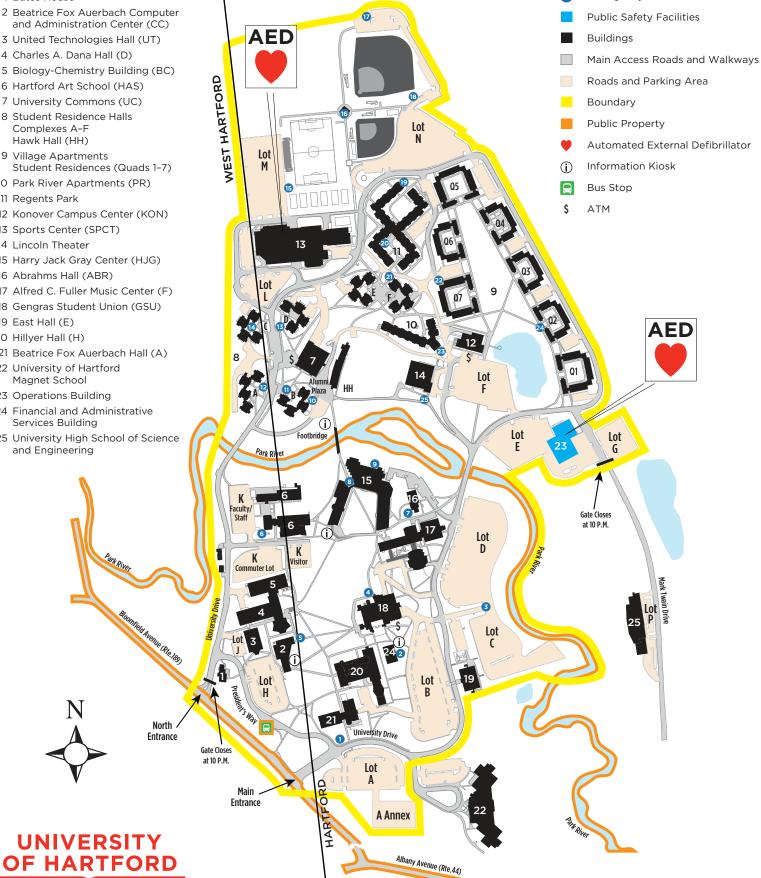

## MAIN CAMPUS MAP

**Emergency Phones** 

- 1 Bates House
- 2 Beatrice Fox Auerbach Computer and Administration Center (CC)
- 3 United Technologies Hall (UT)
- 4 Charles A. Dana Hall (D)
- 5 Biology-Chemistry Building (BC)
- 6 Hartford Art School (HAS)
- 7 University Commons (UC) 8 Student Residence Halls Complexes A-F
- Hawk Hall (HH) 9 Village Apartments
- 10 Park River Apartments (PR)
- 11 Regents Park
- 12 Konover Campus Center (KON)
- 13 Sports Center (SPCT)
- 14 Lincoln Theater
- 15 Harry Jack Gray Center (HJG)
- 16 Abrahms Hall (ABR)
- 17 Alfred C. Fuller Music Center (F)
- 18 Gengras Student Union (GSU)
- 19 East Hall (E)
- 20 Hillyer Hall (H)
- 21 Beatrice Fox Auerbach Hall (A) 22 University of Hartford
- Magnet School
- 23 Operations Building 24 Financial and Administrative
- Services Building
- 25 University High School of Science and Engineering