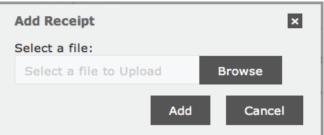

Click "BROWSE" and select the receipt that matches the charge and then click "ADD"

Once this has been completed then you can click on "REVIEWED" and then save the process